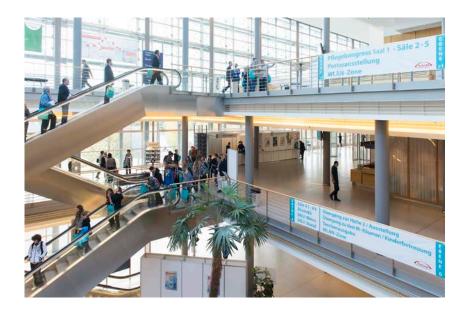

#### **Staircase adverts**

#### [ Price per segment per event:

| rent       | production incl. installation/removal |
|------------|---------------------------------------|
| 2,516.00 € | 1,152.00 €                            |

Please note that all prices do not include the official value added tax.

Instructions for preparing print data can be found on the next page.

Make a lasting impression on the stairs! The four staircases in the entrance area of the Glass Hall can be booked as an innovative ad space. Each is divided into 4 segments of 9 steps respectively. You may book individual segments or entire staircases. Oversized images are perfectly suited to achieve matchless visibility effects here.

**Location:** Glass Hall

**Dimensions:** 800 x 126 cm per landing,

Stair landings can be occupied separately or in their entirety.