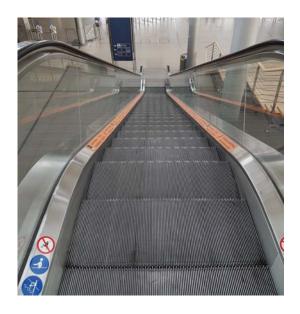

# **Escalator side panels**

Price per piece (glass segment) per event (one-sided)

| rent     | production incl. installation/removal |
|----------|---------------------------------------|
| 167.00 € | 125.00 €                              |

[ Price per piece (glass segment) per event (double-sided)

| rent     | production incl. installation/removal |
|----------|---------------------------------------|
| 334.00 € | 250.00 €                              |

Please note that all prices do not include the official value added tax.

Instructions for preparing print data can be found on the next page.

Guide your target audience along the way to the exhibition halls. 10 glass segments per escalator are available for customization at the East Entrance, in the Glass Hall and in the Congress Center Leipzig. Benefit from the time visitors spend on the escalators and reach out to the masses.

**Location**: West Entrance (Glass Hall), East Entrance

Dimensions: approx. 200 x 61.50 cm per panel

(exact dimensions available on request)

### **Escalator lower rail ads**

#### Price per piece per event:

| rent     | production incl. installation/removal |
|----------|---------------------------------------|
| 260.00 € | 190.00 €                              |

Please note that all prices do not include the official value added tax.

Instructions for preparing print data can be found on the next page.

Guide your target audience on their way to the exhibition halls. The East entrance has 2 inner decks per escalator which can be individually designed. Benefit from the time visitors spend on the escalators and reach out to the masses.

**Location**: West Entrance (Glass Hall), East Entrance

Dimensions: 964 x 8 cm