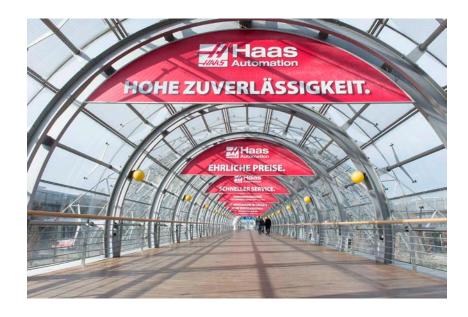

# **Advertising arches**

Instructions for preparing print data can be found on the next page.

Draw everyone's attention and communicate your message on the semi-circular advertising segments along the corridors between the halls! The advertising spaces in the tube-like corridors have the highest contact numbers on the entire exhibition grounds. The most effective version is a passage of up to 16 advertising arches completely styled with your messages. However, you may of course also book the form-cut advertising segments individually.

**Location**: corridors leading from the Glass Hall to the exhibition halls

Dimensions: width 300 cm; average height 60 cm