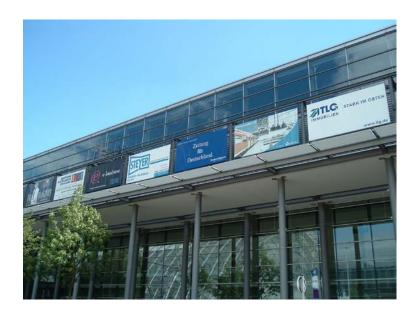

# **Advertising banners on the outside of the halls**

#### [ Price per piece per event:

| rent       | production | installation/removal |
|------------|------------|----------------------|
| 1,339.00 € | 451.00 €   | 78.00 €              |

Bank on advertising space that is visible from afar to get the attention of many more people than just the exhibition visitors! These advertising banners are attached to the outer walls of the exhibition halls so they are visible from a great distance and get noticed even from outside the exhibition grounds. This also makes them the perfect choice for customers who do not exhibit at the fair.

**Location:** on the outer walls of the halls

Maße: 553 x 305 cm

Please note that all prices do not include the official value added tax.