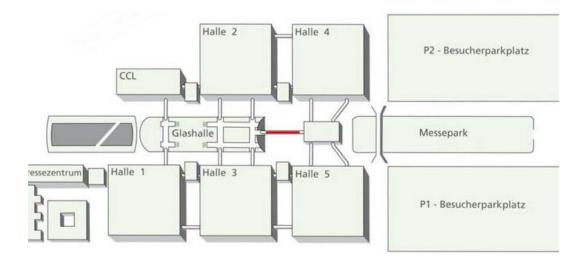

Instructions for preparing print data can be found on the next page.

Bridge the path of the visitors with your advertising messages! The footbridge connecting P1 and P2 is perfectly suited for promotionally effective advertising. Stretch banners are an ideal medium for advertising your message and addressing all car park users directly.

**Location:** bridge between visitor's car parks P1 and P2

**Dimensions:** 2.000 x 90 cm