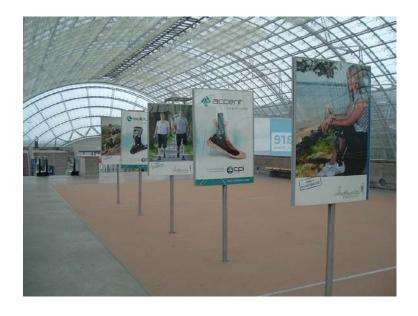

# Frameless advertising panels, two-sided

#### [ Price per piece per event:

|             | rent     | production | installation/removal |
|-------------|----------|------------|----------------------|
| with LED    | 436.00 € | 273.00 €   | 86.00 €*             |
| without LED | 436.00 € | 273.00 €   | 63.00 €              |

\*Additional costs will be charged depending on the power supply.

Please note that all prices do not include the official value added tax.

Instructions for preparing print data can be found on the next page.

You can successfully boost your exposure with our stand-up advertising panels in various locations within the exhibition halls and the Glass Hall. The standard display makes use of brilliant, fabric-like double-sided prints. You may also book the exclusive, backlit version to lend your advertising message that special shine.

**Location**: West Entrance (Glass Hall), East Entrance

[ Dimensions: 99 x 200 cm