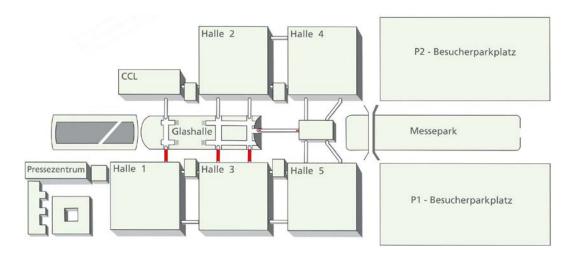

Instructions for preparing print data can be found on the next page.

Bridge the path of the visitors with your advertising messages! The footbridge connecting P1 and P2 is perfectly suited for promotionally effective advertising. Stretch banners are an ideal medium for advertising your message and addressing all car park users directly.

**Location:** bridge between visitor's car parks P1 and P2

**Dimensions:** 2.000 x 90 cm