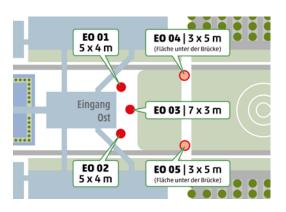

Instructions for preparing print data can be found on the next page.

Stretch the impact of your advertising to the limit! In front of the East entrance, your advertising message can be displayed in a targeted way on stretch banners. Mounted between the columns, these advertising banners are ideal for attracting visitors' attention at the entrance.

**Location:** East Entrance

**Domensions:** 500 x 100 cm