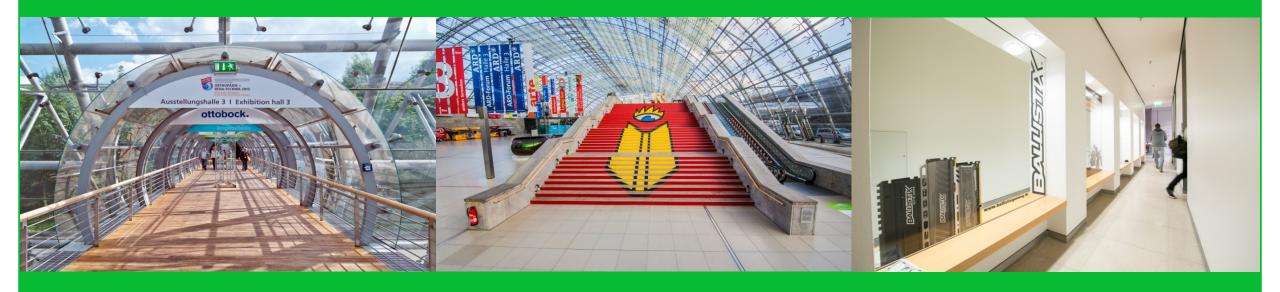

# **Advertising arches**

Instructions for preparing print data can be found on the next page.

Draw everyone's attention and communicate your message on the semi-circular advertising segments along the corridors between the halls! The advertising spaces in the tube-like corridors have the highest contact numbers on the entire exhibition grounds. The most effective version is a passage of up to 16 advertising arches completely styled with your messages. However, you may of course also book the form-cut advertising segments individually.

**Location**: corridors leading from the Glass Hall to the exhibition halls

Dimensions: width 300 cm; average height 60 cm

#### **Staircase adverts**

Instructions for preparing print data can be found on the next page.

Make a lasting impression on the stairs! The four staircases in the entrance area of the Glass Hall can be booked as an innovative ad space. Each is divided into 4 segments of 9 steps respectively. You may book individual segments or entire staircases. Oversized images are perfectly suited to achieve matchless visibility effects here.

**Location:** Glass Hall

**Dimensions:** 800 x 126 cm per landing,

Stair landings can be occupied separately or in their entirety.

# Frameless advertising panels, two-sided

You can successfully boost your exposure with our stand-up advertising panels in various locations within the exhibition halls and the Glass Hall. The standard display makes use of brilliant, fabric-like double-sided prints. You may also book the exclusive, backlit version to lend your advertising message that special shine.

**Location**: West Entrance (Glass Hall), East Entrance

[ Dimensions: 99 x 200 cm