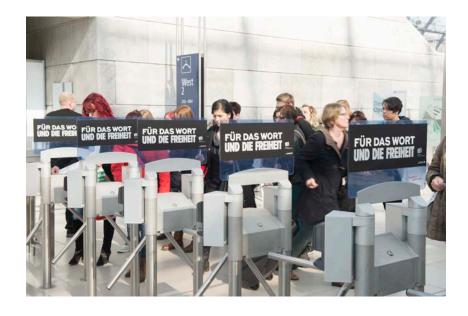

Instructions for preparing print data can be found on the next page.

There is no getting around them! No matter whether its visitors, conference participants, VIPs or press – everyone must pass through the turnstiles. Reason enough to position yourself strategically at this point with an appealing message. We have 41 turnstiles in total, all of which can be stuck with stickers on both sides to address your audience directly.

**Location:** West Entrance (Glass Hall), East Entrance

**Dimensions:** 55,7 x 20 cm