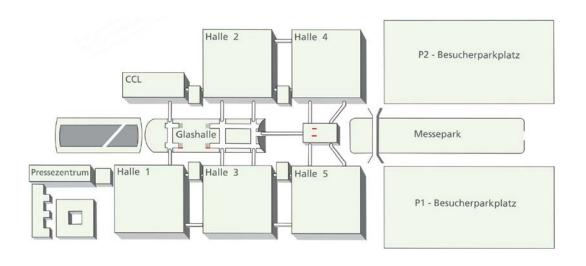

Location: West Entrance (Glass Hall) & East Entrance

#### West Entrance (Glas Hall)

# EW 03 | 10 x 3 m (Schräge Messesee – nur eingeschränkt nutzbar) EW 04 | 10 x 3 m (Schräge Messese – nur eingeschränkt nutzbar) EW 02 7 x 3 m

#### East Entrance

Please note that all prices do not include the official value added tax.