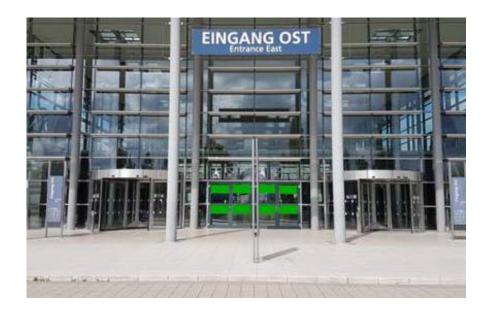

Instructions for preparing print data can be found on the next page.

Stretch the impact of your advertising to the limit! In front of the East entrance, your advertising message can be displayed in a targeted way on stretch banners. Mounted between the columns, these advertising banners are ideal for attracting visitors' attention at the entrance.

**Location:** East Entrance

**Domensions:** 500 x 100 cm