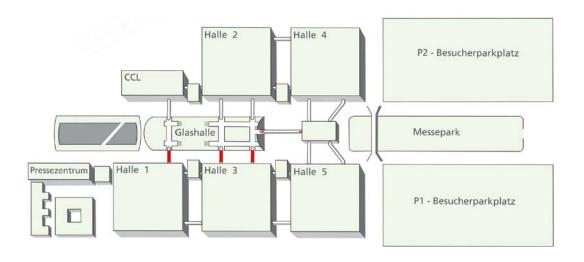

# **Bridge banner**

Instructions for preparing print data can be found on the next page.

Bridge the path of the visitors with your advertising messages! The footbridge connecting P1 and P2 is perfectly suited for promotionally effective advertising. Stretch banners are an ideal medium for advertising your message and addressing all car park users directly.

**Location:** bridge between visitor's car parks P1 and P2

**Dimensions:** 2.000 x 90 cm