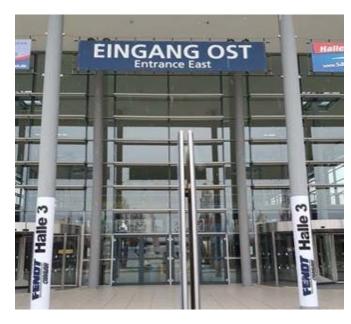

# **Ads on pillars**

#### [ Price per piece per event:

| rent     | production incl. installation/removal |
|----------|---------------------------------------|
| 443.00 € | 227.00 €                              |

Show the way forward! Whether as a signpost or to directly address visitors: With the column advertising cover, your place leading signs.

**Location:** East Entrance

Dimensions: 118 x 300 cm

Please note that all prices do not include the official value added tax.