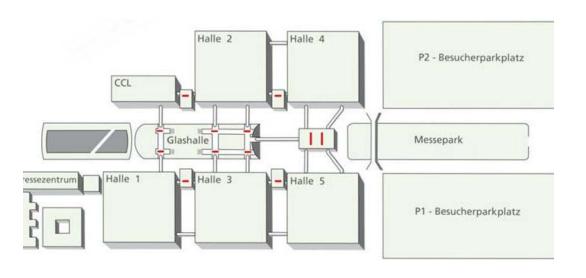

Please note that all prices do not include the official value added tax.

Instructions for preparing print data can be found on the next page.

There are several advertising panels for A0 size posters in the area west of the entrance to the central Glass Hall and in the area with the ticket booths and the waiting area behind the turnstiles. We will gladly produce posters for you according to your specifications or you may send us existing posters which our staff will then mount according to your wishes.

**Location:** Glass Hall; behind the turnstiles, Glass Hall;

different locations (mobile)\*

[ Dimensions: 168 x 119 cm (Poster holder), Poster: A0 (84,1 x 118,9 cm)

Instructions for preparing print data can be found on the next page.

Make a lasting impression on the stairs! The four staircases in the entrance area of the Glass Hall can be booked as an innovative ad space. Each is divided into 4 segments of 9 steps respectively. You may book individual segments or entire staircases. Oversized images are perfectly suited to achieve matchless visibility effects here.

**Location:** Glass Hall

**Dimensions:** 800 x 126 cm per landing,

Stair landings can be occupied separately or in their entirety.