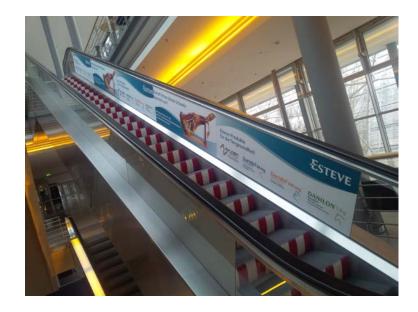

# **Escalator side panels**

Price per piece (glass segment) per event (one-sided)

| rent     | production incl. installation/removal |
|----------|---------------------------------------|
| 167.00 € | 125.00 €                              |

Please note that all prices do not include the official value added tax.

Instructions for preparing print data can be found on the next page.

Guide your target audience along the way to the exhibition halls. 10 glass segments per escalator are available for customization at the East Entrance, in the Glass Hall and in the Congress Center Leipzig. Benefit from the time visitors spend on the escalators and reach out to the masses.

**Location**: West Entrance (Glass Hall), East Entrance

Dimensions: approx. 200 x 61.50 cm per panel

(exact dimensions available on request)