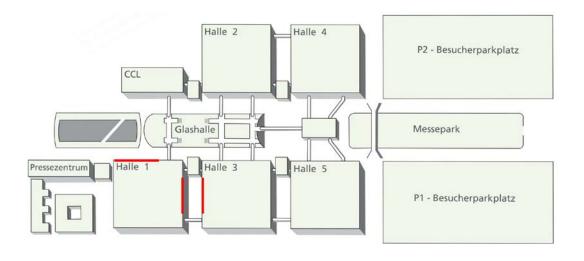

# **MERO-tower**, four-sided

Please note that all prices do not include the official value added tax.

Instructions for preparing print data can be found on the next page.

Get your advertising message noticed big time! The 8-metre tall, four-sided advertising towers are distributed across the entire fairgrounds and offer you excellent prospects for getting noticed even from outside the premises of the Leipzig Trade Fair.

at promotionally effective locations throughout the entire trade fair site Location:

191 x 785 cm per side Dimensions: