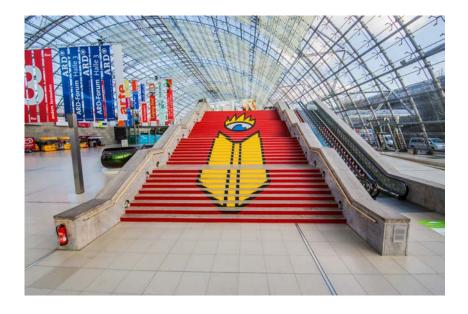

#### **Staircase adverts**

#### [ Price per segment per event:

| rent       | production incl. installation/removal |
|------------|---------------------------------------|
| 2,516.00 € | 1,152.00 €                            |

Please note that all prices do not include the official value added tax.

Instructions for preparing print data can be found on the next page.

Make a lasting impression on the stairs! The four staircases in the entrance area of the Glass Hall can be booked as an innovative ad space. Each is divided into 4 segments of 9 steps respectively. You may book individual segments or entire staircases. Oversized images are perfectly suited to achieve matchless visibility effects here.

**Location:** Glass Hall

**Dimensions:** 800 x 126 cm per landing,

Stair landings can be occupied separately or in their entirety.