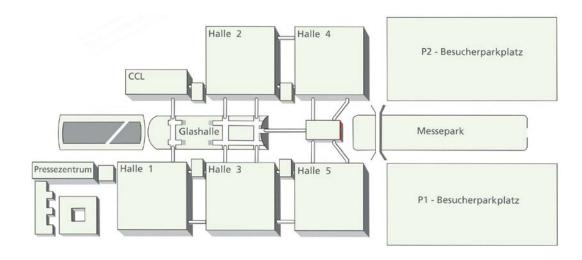

at promotionally effective locations throughout the entire trade fair site Location:

191 x 785 cm per side Dimensions:

Location: West Entrance (Glass Hall) & East Entrance

The airship will be guided by remote control to all the exhibition halls.

**Location:** exhibition halls (indoor)

**Location**: corridors leading from the Glass Hall to the exhibition halls

Dimensions: width 300 cm; average height 60 cm

**Location**: glass tube leading from East Entrance to Glass Hall

Dimensions: width 505 cm x average height 134 cm