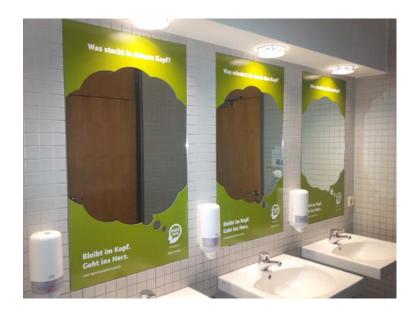

#### **Mirrors above sinks**

#### Price per piece per event:

| rent    | production incl. installation/removal* |
|---------|----------------------------------------|
| 93.00 € | 59.00 €                                |

We can only calculate production prices incl. installation/removal after submission of your desired design.

Please note that all prices do not include the official value added tax.

Instructions for preparing print data can be found on the next page.

A look into the mirror and your customers will know who you are! Surprise visitors in the numerous toilet facilities in exhibition halls and Congress Center Leipzig with your message right there on the mirrors above the hand-wash basins. We are happy to advise you on the individual design opportunities for the different mirrors in each facility.

**Location:** toilet facilities in the Glass Hall, in the exhibition halls

**Dimensions:** dimensions differ depending on facility. Exact dimensions

available on request.