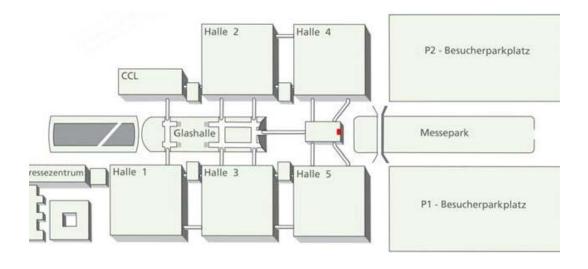

**Location:** bridge between visitor's car parks P1 and P2

**Dimensions:** 2.000 x 90 cm