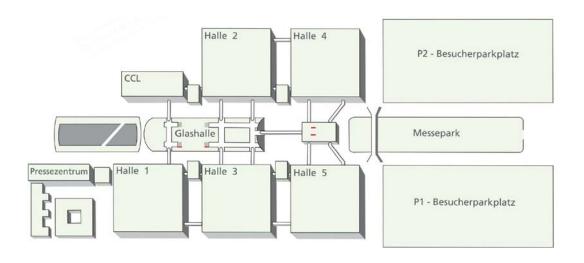

Location: West Entrance (Glass Hall) & East Entrance

#### West Entrance (Glas Hall)

# EW 03 | 10 x 3 m (Schräge Messesee – nur eingeschränkt nutzbar) EW 04 | 10 x 3 m (Schräge Messese – nur eingeschränkt nutzbar) EW 02 7 x 3 m

#### East Entrance

Please note that all prices do not include the official value added tax.