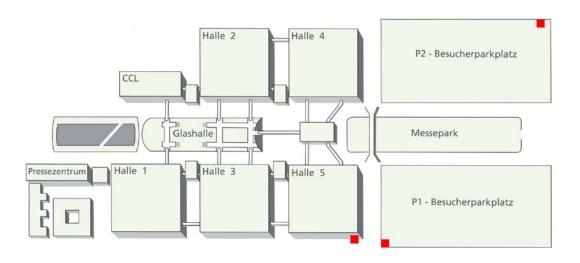

# **Bridge banner**

Instructions for preparing print data can be found on the next page.

Bridge the path of the visitors with your advertising messages! The footbridge connecting P1 and P2 is perfectly suited for promotionally effective advertising. Stretch banners are an ideal medium for advertising your message and addressing all car park users directly.

**Location:** bridge between visitor's car parks P1 and P2

**Dimensions:** 2.000 x 90 cm