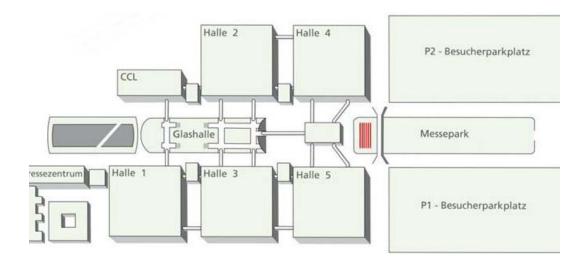

# **Advertising banners on the outside of the halls**

#### [ Price per piece per event:

| rent       | production | installation/removal |
|------------|------------|----------------------|
| 1,339.00 € | 451.00 €   | 78.00 €              |

Bank on advertising space that is visible from afar to get the attention of many more people than just the exhibition visitors! These advertising banners are attached to the outer walls of the exhibition halls so they are visible from a great distance and get noticed even from outside the exhibition grounds. This also makes them the perfect choice for customers who do not exhibit at the fair.

**Location:** on the outer walls of the halls

Maße: 553 x 305 cm

Please note that all prices do not include the official value added tax.