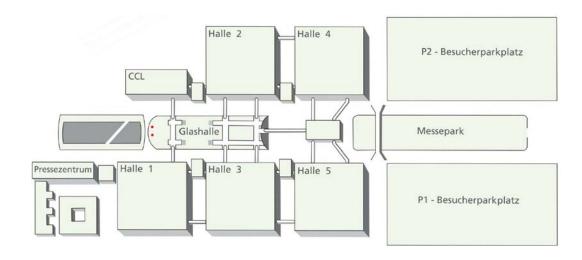

Please note that all prices do not include the official value added tax.

Instructions for preparing print data can be found on the next page.

There are several advertising panels for A0 size posters in the area west of the entrance to the central Glass Hall and in the area with the ticket booths and the waiting area behind the turnstiles. We will gladly produce posters for you according to your specifications or you may send us existing posters which our staff will then mount according to your wishes.

**Location:** Glass Hall; behind the turnstiles, Glass Hall;

different locations (mobile)\*

[ Dimensions: 168 x 119 cm (Poster holder), Poster: A0 (84,1 x 118,9 cm)