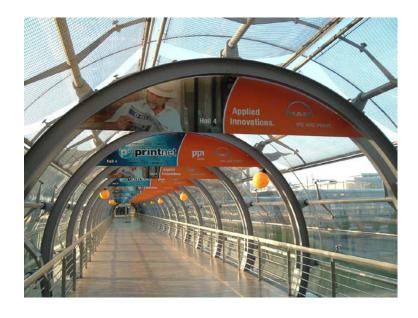

# **Advertising arches**

Instructions for preparing print data can be found on the next page.

Draw everyone's attention and communicate your message on the semi-circular advertising segments along the corridors between the halls! The advertising spaces in the tube-like corridors have the highest contact numbers on the entire exhibition grounds. The most effective version is a passage of up to 16 advertising arches completely styled with your messages. However, you may of course also book the form-cut advertising segments individually.

**Location**: corridors leading from the Glass Hall to the exhibition halls

Dimensions: width 300 cm; average height 60 cm