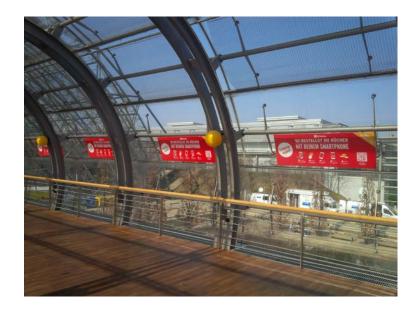

# **Mega advertising arches**

Instructions for preparing print data can be found on the next page.

Get attention big time and place your advertising message on our mega advertising arches. You can achieve enormous contact numbers with this exclusive advertising space in the corridor from the East Entrance to the Glass Hall. You can book any number from 1 to a maximum of 11 of the semi-circular segments for communicating your message.

**Location**: glass tube leading from East Entrance to Glass Hall

Dimensions: width 505 cm x average height 134 cm