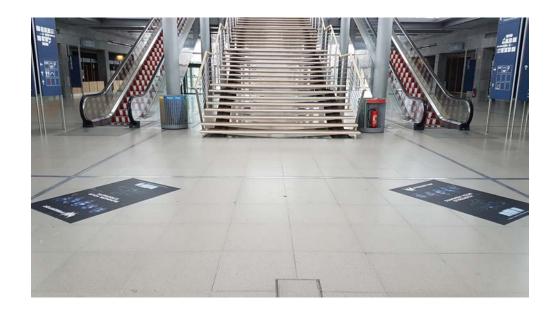

#### **Staircase adverts**

Instructions for preparing print data can be found on the next page.

Make a lasting impression on the stairs! The four staircases in the entrance area of the Glass Hall can be booked as an innovative ad space. Each is divided into 4 segments of 9 steps respectively. You may book individual segments or entire staircases. Oversized images are perfectly suited to achieve matchless visibility effects here.

**Location:** Glass Hall

**Dimensions:** 800 x 126 cm per landing,

Stair landings can be occupied separately or in their entirety.