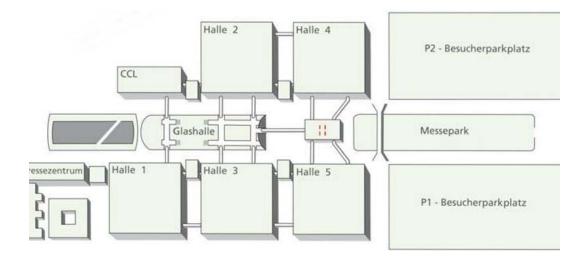

landing,

Stair landings can be occupied separately or in their entirety.



#### **Banner at the eastern entrance**





#### Price per piece per event:

| rent       | Production | installation/removal |
|------------|------------|----------------------|
| 1,570.00 € | 1,164.00 € | 173.00 €             |

Please note that all prices do not include the official value added tax.

Instructions for preparing print data can be found on the next page.

Greet your guests at the East Entrance! The large-scale advertising banner is suspended from a steel cable between two pillars and visible from either side. Here, you can boldly and effectively draw the fair visitors' attention to yourself and your products and attract them to your stand.

**Location**: East Entrance

Demensions: 600 x 290 cm



## **Floor sticker**





Price per piece per event:

| rent     | production incl. installation/removal |
|----------|---------------------------------------|
| 167.00 € | 200.00 €                              |

Place your ads at the feet of trade fair visitors and conference attendees! Digitally printed floor stickers make great eye-catching advertisements in front of the escalators at the East Entrance, in the Glass Hall and in the Congress Center Leipzig. This guarantees a very high contact rate, especially at public fairs.

**Location**: West Entrance (Glass Hall), East Entrance

**Demensions:** 100 x 150 cm



Please note that all prices do not include the official value added tax.

# **Escalator side panels**





Price per piece (glass segment) per event (one-sided)

| rent