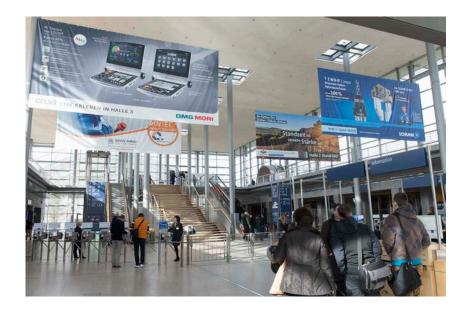

# **Advertising banners on the outside of the halls**

#### [ Price per piece per event:

| rent       | production | installation/removal |
|------------|------------|----------------------|
| 1,339.00 € | 451.00 €   | 78.00 €              |

Bank on advertising space that is visible from afar to get the attention of many more people than just the exhibition visitors! These advertising banners are attached to the outer walls of the exhibition halls so they are visible from a great distance and get noticed even from outside the exhibition grounds. This also makes them the perfect choice for customers who do not exhibit at the fair.

**Location:** on the outer walls of the halls

Maße: 553 x 305 cm

Please note that all prices do not include the official value added tax.