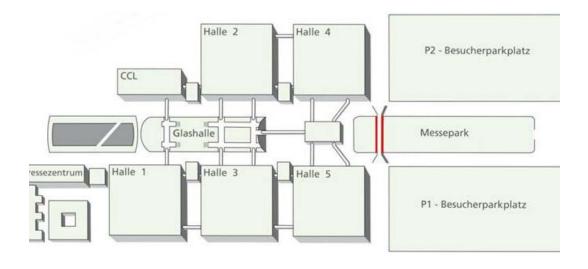

at promotionally effective locations throughout the entire trade fair site Location:

191 x 785 cm per side Dimensions: