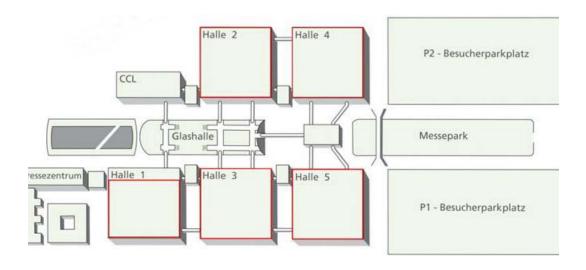

#### **Promo-Mobile**

Price: price on request

Whether trailer or container - your mobile advertising space offers a clear and unobstructed view of your advertising message. Whether as an eye-catcher or signpost: Thanks to optimal positioning at the West Entrance & East Entrance, you will draw attention to your company in a targeted manner. We will be happy to advise you.

Location: West Entrance (Glass Hall) & East Entrance

#### West Entrance (Glas Hall)

# EW 03 | 10 x 3 m (Schräge Messesee – nur eingeschränkt nutzbar) EW 04 | 10 x 3 m (Schräge Messese – nur eingeschränkt nutzbar) EW 02 7 x 3 m

#### East Entrance

Please note that all prices do not include the official value added tax.