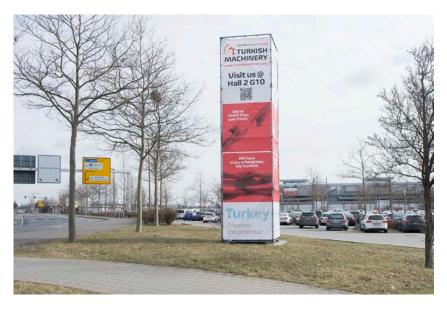

# **MERO-tower**, four-sided

Please note that all prices do not include the official value added tax.

Instructions for preparing print data can be found on the next page.

Get your advertising message noticed big time! The 8-metre tall, four-sided advertising towers are distributed across the entire fairgrounds and offer you excellent prospects for getting noticed even from outside the premises of the Leipzig Trade Fair.

at promotionally effective locations throughout the entire trade fair site Location:

191 x 785 cm per side Dimensions: