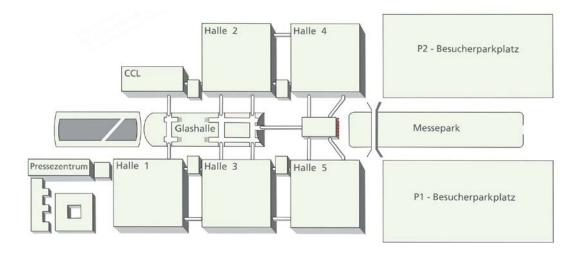

at promotionally effective locations throughout the entire trade fair site Location:

191 x 785 cm per side Dimensions:

Location: West Entrance (Glass Hall) & East Entrance

The airship will be guided by remote control to all the exhibition halls.

**Location:** exhibition halls (indoor)

**Location**: corridors leading from the Glass Hall to the exhibition halls

Dimensions: width 300 cm; average height 60 cm

**Location**: glass tube leading from East Entrance to Glass Hall

Dimensions: width 505 cm x average height 134 cm