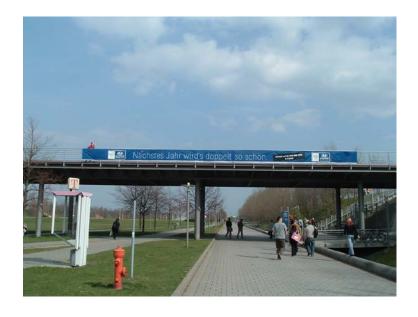

# **Bridge banner**

Instructions for preparing print data can be found on the next page.

Bridge the path of the visitors with your advertising messages! The footbridge connecting P1 and P2 is perfectly suited for promotionally effective advertising. Stretch banners are an ideal medium for advertising your message and addressing all car park users directly.

**Location:** bridge between visitor's car parks P1 and P2

**Dimensions:** 2.000 x 90 cm